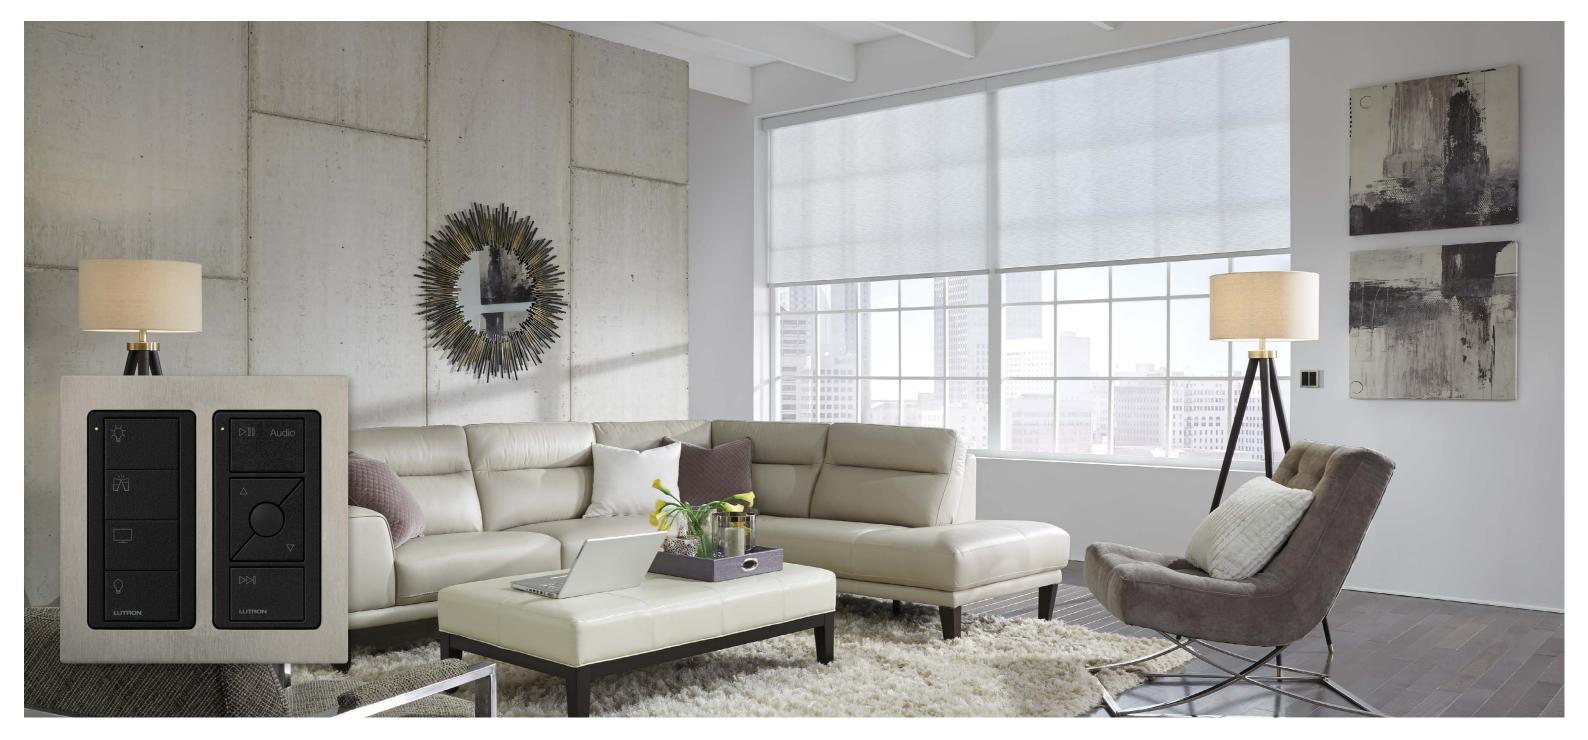

# Entertain and relax

From lively to serene, and everything in between, create the perfect atmosphere for any mood or occasion with lights, shades, and audio control at your fingertips. Turn lights up and start the music as guests arrive or close the shades and dim the lights to enjoy a glare-free movie with the touch of a button.

## Pico remote controls

Pico wireless remote controls are great for controlling lights, shades, and audio individually, from anywhere throughout your home.

You can also customise a Pico wireless remote keypad with scenes that you create to suit your lifestyle. And you can easily change scenes whenever you want.