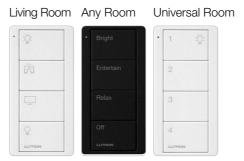

# Entertain and relax

From lively to serene, and everything in between, create the perfect atmosphere for any mood or occasion with lights, shades, and audio control at your fingertips. Turn lights up and start the music as guests arrive or close the shades and dim the lights to enjoy a glare-free movie with the touch of a button.

## Pico scene keypads

Scene keypads are available engraved with common scenes, for typical activities in your home. They automatically configure for the room type and type of fixtures in the room.

## Pico remote controls

Pico wireless remote controls are great for controlling lights, shades, and audio individually, from anywhere throughout your home.

You can also customise a Pico wireless remote keypad with scenes that you create to suit your lifestyle. And you can easily change scenes whenever you want.