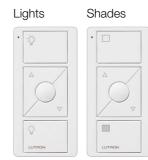

## Pico remote controls

Pico wireless remote controls are great for controlling lights, shades, and audio individually, from anywhere throughout your home.

You can also customise a Pico wireless remote keypad with scenes that you create to suit your lifestyle. And you can easily change scenes whenever you want.

## Pico scene keypads

Scene keypads are available engraved with common scenes, for typical activities in your home. They automatically configure for the room type and type of fixtures in the room.