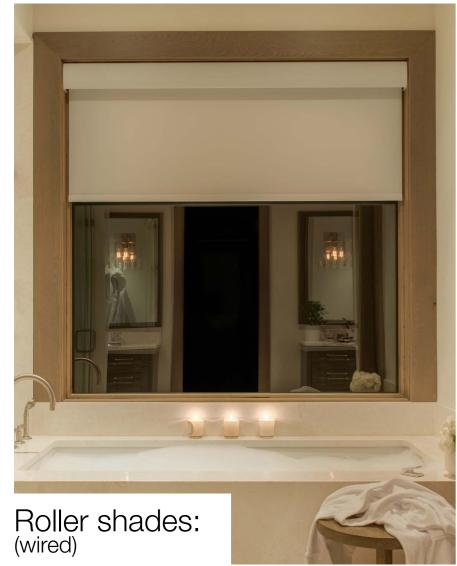

#### Automated shades

Automated shades are great for any room in your home, including areas with hard to reach windows. They provide privacy when you need it and keep the sun out or let it in, so your cooling system doesn't have to work as hard.

Lutron automated shades move quietly, in unison, and are available in three styles with an extensive selection of fabrics.

Roller shades complement both traditional and contemporary designs and are available in different sizes to accommodate the needs of any room.

Shades are controlled with a Pico wireless remote, or integrated into a whole home control system.

Choose from elegant pinch pleat or ripplefold styles, as well as drapery that moves up from bottom to top.

14 Lutron Lutron 15

features industry-leading battery

life and is easy to install and

maintain, making it perfect for

retrofit applications. (It's also

offered with wired power.