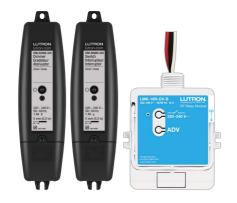

### In-line dimmers & switches

Use in-line controls, which are ideal for new or retrofit applications, to reliably dim or switch LEDs. In-line dimmers/ switches install in the ceiling and fit through a typical downlight cutout, making them an easy addition at any time.

## Plug-in lamp dimmer

A plug-in lamp dimmer is a simple way to add dimming to a table or floor lamp. Just plug one end into a lamp and the other into a standard socket. Available in black and white.