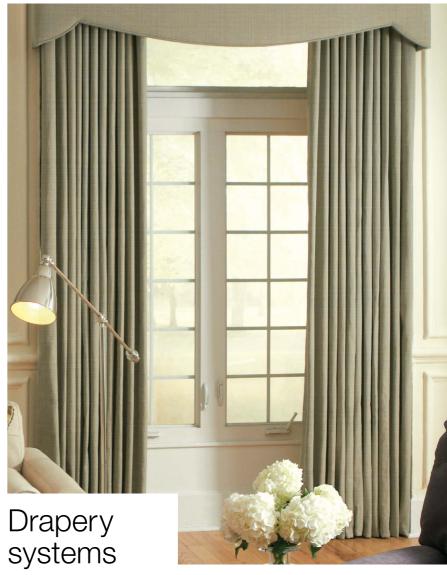

Shades are controlled with a Pico wireless remote, or integrated into a whole home control system.

Choose from elegant pinch pleat or ripplefold styles, as well as drapery that moves up from bottom to top.