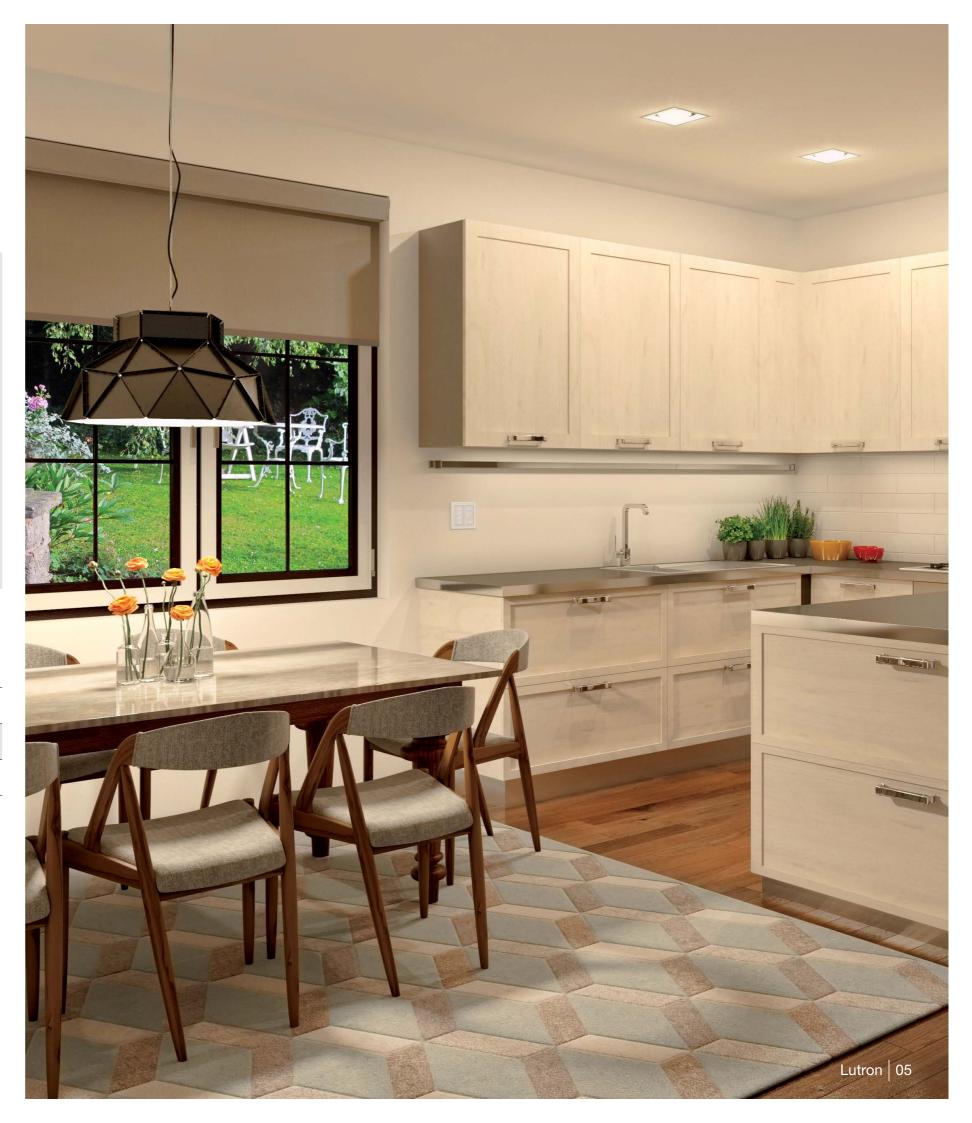

# Transform a room

Easily set multiple lights and shades to just the right levels for cooking, a quiet dinner, or cleaning up.

|       |         | Ceiling lights | Island lights | Pendant | Shades    |
|-------|---------|----------------|---------------|---------|-----------|
|       | Bright  | 100%           | 100%          | 100%    | Open      |
| \$555 | Cooking | 100%           | 100%          | 50%     | 75% Open  |
| 4     | Dining  | 20%            | 65%           | 50%     | Half Open |
|       | Off     | Off            | Off           | Off     | Closed    |