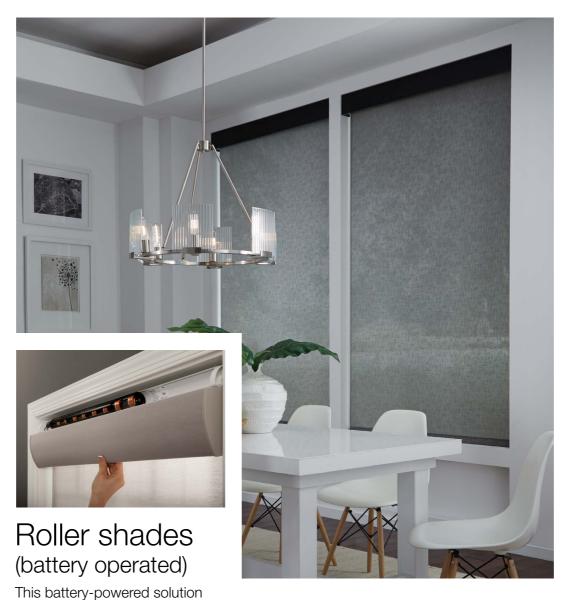

Lutron automated shades move quietly, in unison, and are available in three styles with an extensive selection of fabrics.

Roller shades complement both traditional and contemporary designs and are available in different sizes to accommodate the needs of any room.

14 Lutron Lutron 15

features industry-leading battery

life and is easy to install and

maintain, making it perfect for

retrofit applications. (It's also

offered with wired power.