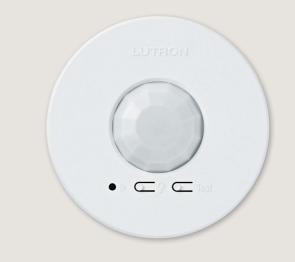

#### Occupancy sensors

sensors automatically turn a room and off when you leave. Available in ceiling-, of coverage in any room.

Radio Powr Savr occupancy lights on when you walk into corner-, and hallway-mount options, for the right amount