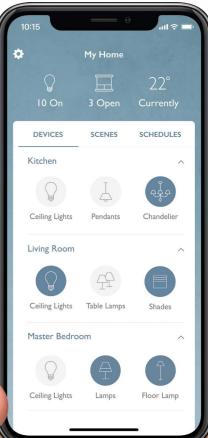

That's RA2 Select.

Download the free Lutron App to monitor and adjust lights and shades on your smart device, whether you're home or away.