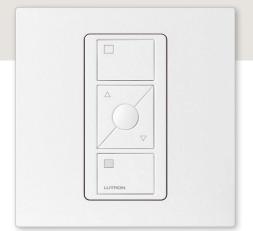

#### Control where you want it

Mount a Pico wireless remote to a wall without cutting a hole or wiring anything. A screwless wallplate design adds a finishing touch to a wall-mounted Pico.

And if you're a night owl but your partner isn't, use the Pico wireless remote for individual control of the lamp on your side of the bed. (You can also use the plug-in lamp dimmer for individual control; see page 12).

## Pico remote controls

Pico wireless remote controls are great for controlling lights, shades, and audio individually, from anywhere throughout your home.

You can also customise a Pico wireless remote keypad with scenes that you create to suit your lifestyle. And you can easily change scenes whenever you want.