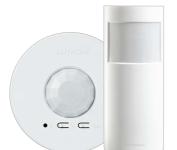

#### Occupancy sensors

sensors automatically turn a room and off when you leave. Available in ceiling-, of coverage in any room.

Radio Powr Savr occupancy lights on when you walk into corner-, and hallway-mount options, for the right amount