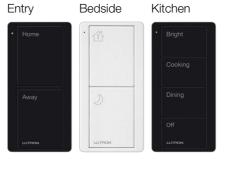

# Welcome home

Schedule exterior lights to turn on before you arrive home at the end of your day.

Then turn on entry lights with the Home button to illuminate a path from your front door.

Heading out? The Away button ensures that you will never leave the lights on.

# Transform a room

Easily set multiple lights and shades to just the right levels for cooking, a quiet dinner, or cleaning up.

|       |         | Ceiling lights | Island lights | Pendant | Shades    |
|-------|---------|----------------|---------------|---------|-----------|
|       | Bright  | 100%           | 100%          | 100%    | Open      |
| \$555 | Cooking | 100%           | 100%          | 50%     | 75% Open  |
| 4     | Dining  | 20%            | 65%           | 50%     | Half Open |
|       | Off     | Off            | Off           | Off     | Closed    |

# Rest assured

Use the Goodnight button to turn lights off and lower blinds in other rooms of your home, from the comfort of your bed. Hear a noise in the night? Turn hallway lights on and raise living room blinds with the Alert button.

And if you're a night owl but your partner isn't, use the Pico wireless remote for individual control of the lamp on your side of the bed. (You can also use the plug-in lamp dimmer for individual control; see page 12).

## Pico scene keypads

Scene keypads are available engraved with common scenes, for typical activities in your home. They automatically configure for the room type and type of fixtures in the room.