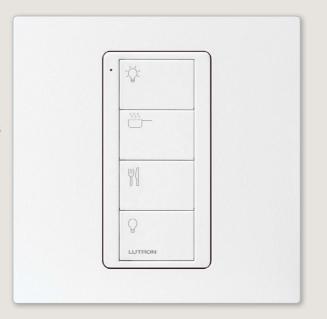

## Pico scene keypads

Scene keypads are available engraved with common scenes, for typical activities in your home. They automatically configure for the room type and type of fixtures in the room.

## Pico remote controls

Pico wireless remote controls are great for controlling lights, shades, and audio individually, from anywhere throughout your home.

You can also customise a Pico wireless remote keypad with scenes that you create to suit your lifestyle. And you can easily change scenes whenever you want.