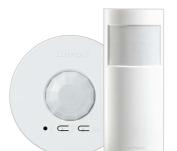

#### Occupancy sensors

sensors automatically turn a room and off when you leave. Available in ceiling-, of coverage in any room.

Radio Powr Savr occupancy lights on when you walk into corner-, and hallway-mount options, for the right amount