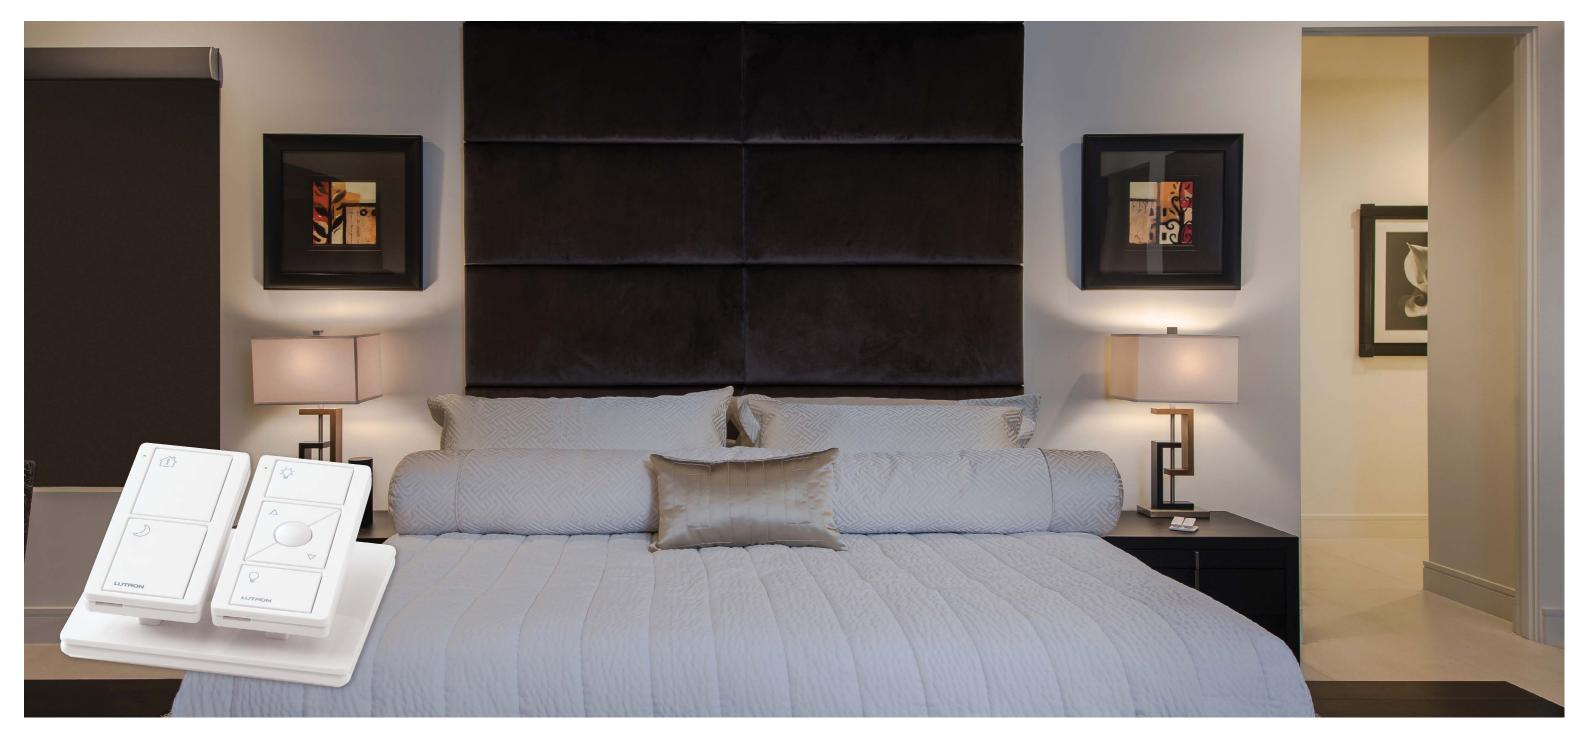

# Rest assured

Use the Goodnight button to turn lights off and lower blinds in other rooms of your home, from the comfort of your bed. Hear a noise in the night? Turn hallway lights on and raise living room blinds with the Alert button.

And if you're a night owl but your partner isn't, use the Pico wireless remote for individual control of the lamp on your side of the bed. (You can also use the plug-in lamp dimmer for individual control; see page 12).