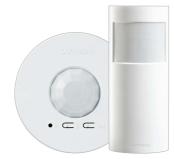

#### Occupancy sensors

sensors automatically turn a room and off when you leave. Available in ceiling-, of coverage in any room.

Radio Powr Savr occupancy lights on when you walk into corner-, and hallway-mount options, for the right amount