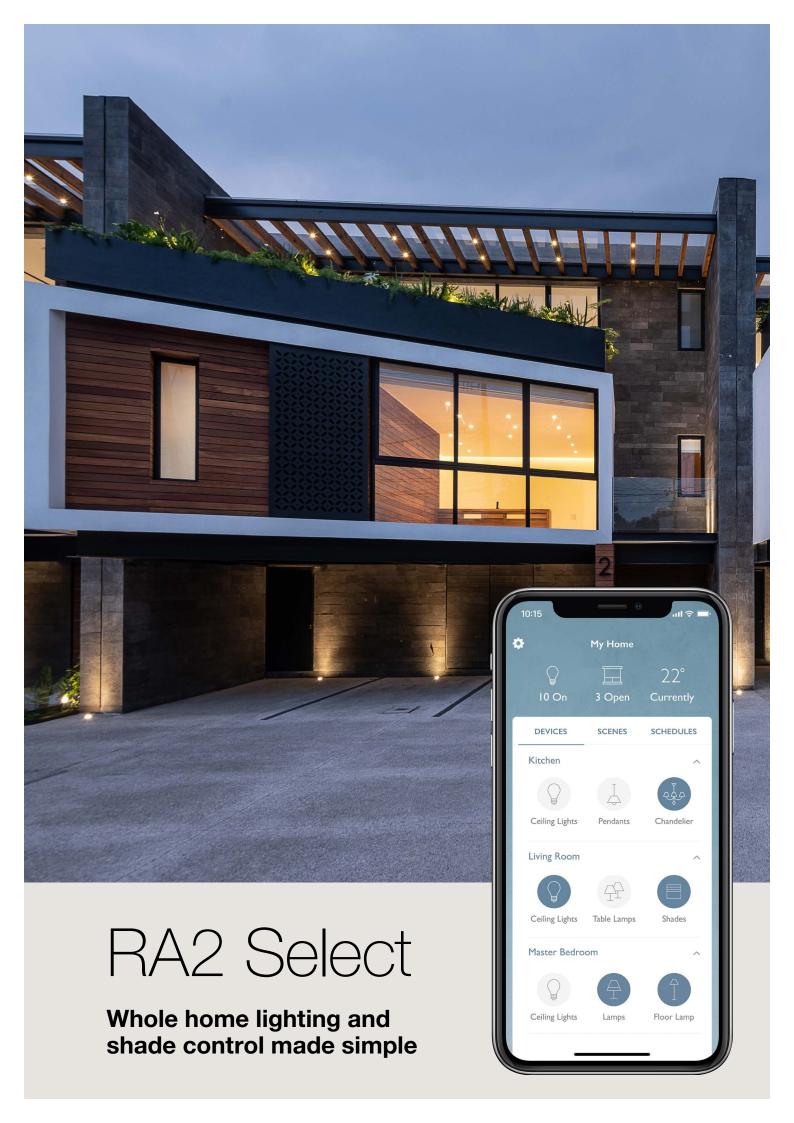

# Complete your home with RA2 Select.

Personalised smart lighting and shade control for any home, any budget.

Added convenience. More comfort. More reliability. Staying in touch with your home, even when you're not there.

That's RA2 Select.

Download the free Lutron App to monitor and adjust lights and shades on your smart device, whether you're home or away.