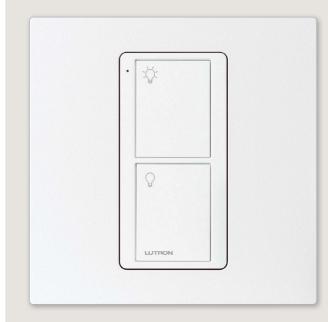

## Pico scene keypads

Scene keypads are available engraved with common scenes, for typical activities in your home. They automatically configure for the room type and type of fixtures in the room.

## Pico remote controls

Pico wireless remote controls are great for controlling lights, shades, and audio individually, from anywhere throughout your home.

You can also customise a Pico wireless remote keypad with scenes that you create to suit your lifestyle. And you can easily change scenes whenever you want.