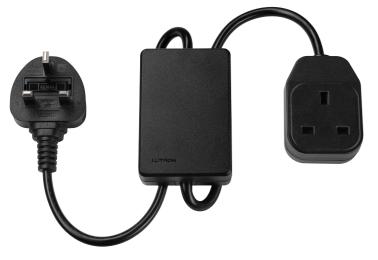

## Plug-in lamp dimmer

A plug-in lamp dimmer is a simple way to add dimming to a table or floor lamp. Just plug one end into a lamp and the other into a standard socket. Available in black and white.