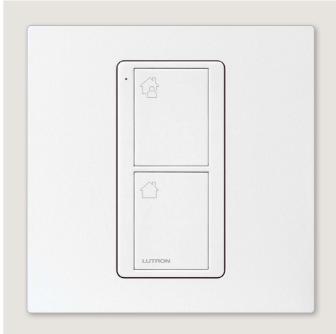

# Welcome home

Schedule exterior lights to turn on before you arrive home at the end of your day.

Then turn on entry lights with the Home button to illuminate a path from your front door.

Heading out? The Away button ensures that you will never leave the lights on.