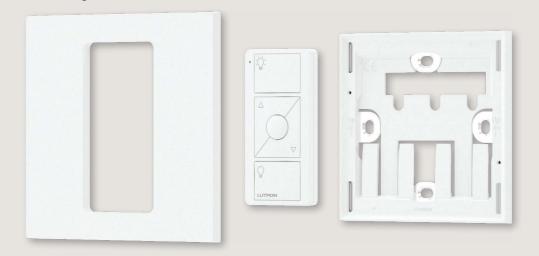

#### Control where you want it

Mount a Pico wireless remote to a wall without cutting a hole or wiring anything. A screwless wallplate design adds a finishing touch to a wall-mounted Pico.

## Wallplates

Wallplates are available with one, two, or three openings.