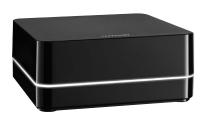

### Main repeater

The main repeater lets you control your lights and shades from a smartphone or tablet using the free Lutron App. It also enables system integration with other leading brands (see page 17).

If you need to expand the wireless range of your system, you can add a wireless repeater to enjoy control throughout your home.