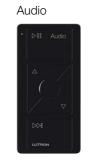

## Pico remote controls

Pico wireless remote controls are great for controlling lights, shades, and audio individually, from anywhere throughout your home.

You can also customise a Pico wireless remote keypad with scenes that you create to suit your lifestyle. And you can easily change scenes whenever you want.