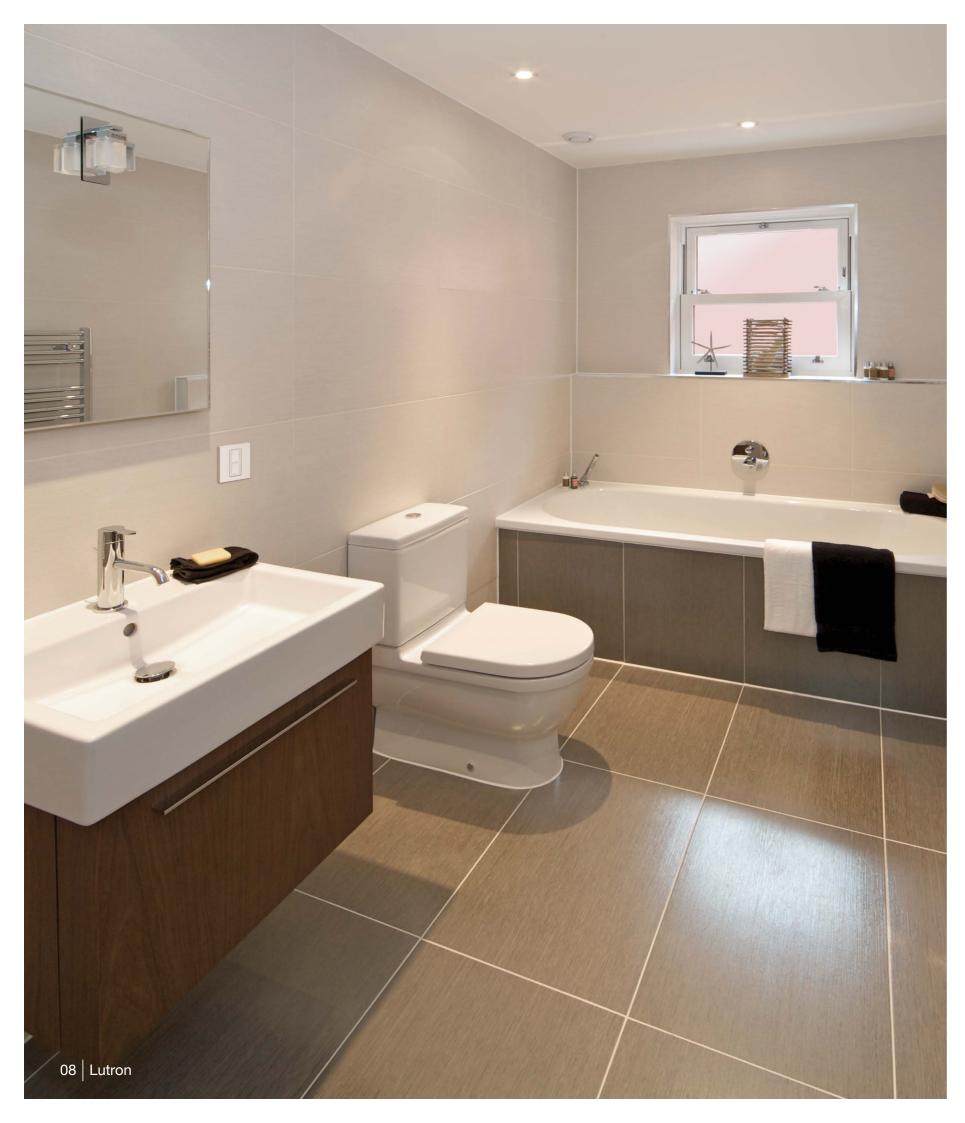

# Unwind or get ready

Enjoy your night or morning routine in the perfect light.

Allow your eyes to relax in the evening and gradually adjust in the morning.

Control the lights in your bathroom without opening the door, or using an inconvenient pullcord.

With a sensor, lights automatically turn off after you leave the room.

That way, you'll never have to worry about accidentally leaving them on.